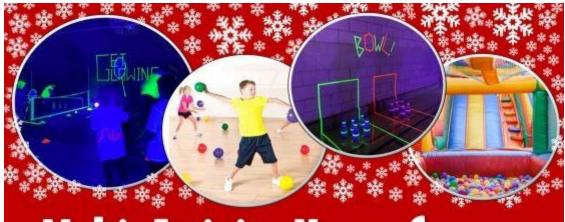

Including | Get Glowing | Dodgeball | Ten-Pin Bowling | Boccia | Indoor Inflatables.... and many more fun Xmas games and activities.

Inclusive activities, disabilities sports and fun games aimed at children and young people with special educational needs and disabilities.