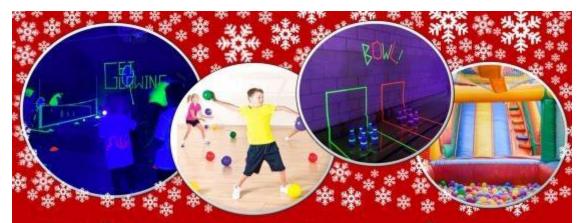

Including | Get Glowing | Dodgeball | Ten-Pin Bowling | Boccia | Indoor Inflatables.... and many more fun Xmas games and activities.

Inclusive activities, disabilities sports and fun games aimed at children and young people with special educational needs and disabilities.